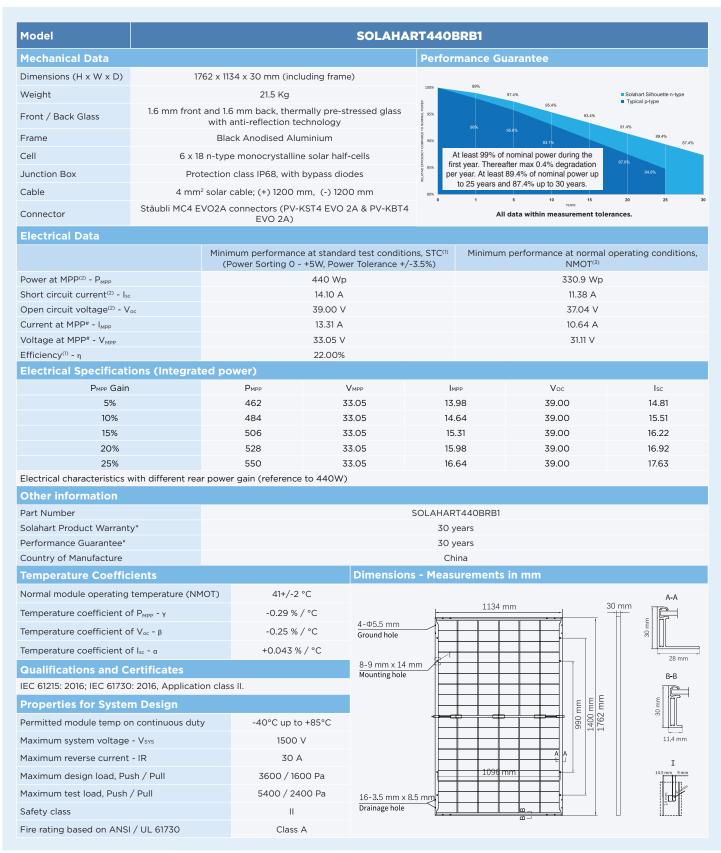

This new model boosts panel efficiency to up to 22%, and with positive tolerance of up to 5W, guarantees that each Silhouette panel will have a rated maximum power on or above 440W at Standard Test Conditions.<sup>(1)</sup>

The state-of-the-art n-type, monocrystalline half-cell and zero-busbar design offers excellent performance under Australian conditions, on hot summer days and even in low-light environments.

Dual-glass design enhances the safety with Class A Fire rating and is more resilient to micro-cracks. Overall, it makes the panels more reliable and long lasting.

The exceptional 30 year Performance Guarantee assures at least 89.4% of nominal power at 25 years and at least 87.4% at 30 years.

Every Solahart system is backed by a trusted Solahart Australia Warranty that offers the advantage of local on-the-ground support to deliver true peace of mind. With more than 70 years of solar experience and over 60 Dealerships across Australia, we're here for the long haul.

## **TECHNICAL DATA**

Specifications and designs included in this data sheet are subject to change without notice.

<sup>(9)1000</sup> W/m2, 25±2°C, AM 1.5 G. (2)Measurement tolerances P<sub>MPP</sub> ±3.5 %; l<sub>SC</sub> ±5 %, V<sub>OC</sub> ±3.5 % at STC. (3)800 W/m2, NMOT, spectrum AM 1.5 G. # Typical values, actual values may differ.