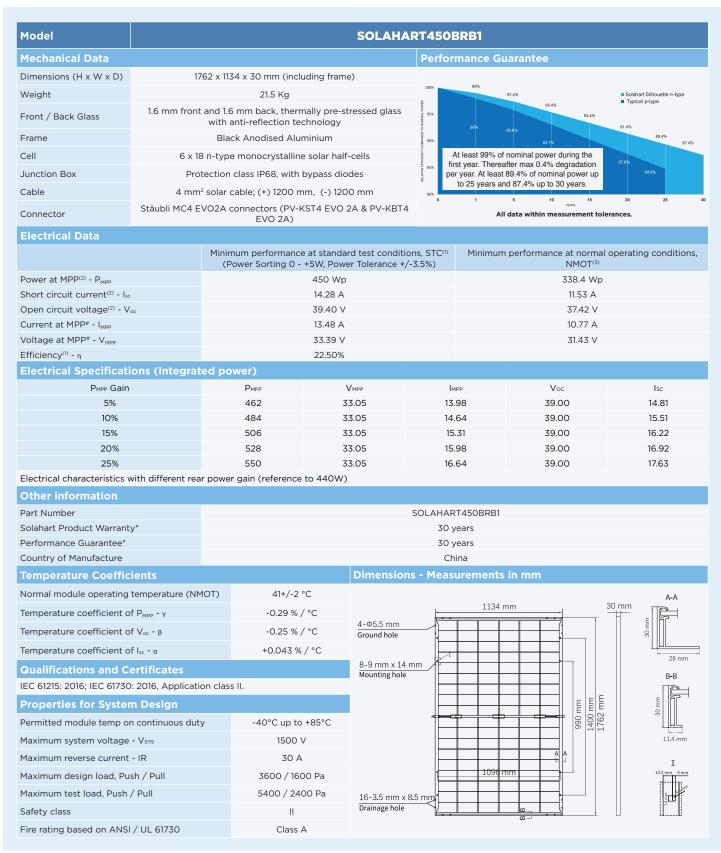

This new model boosts panel efficiency to up to 22.5%, and with positive tolerance of up to 5W, guarantees that each Silhouette panel will have a rated maximum power on or above 450W at Standard Test Conditions.<sup>(1)</sup>

The exceptional 30 year Performance Guarantee assures at least 89.4% of nominal power at 25 years and at least 87.4% at 30 years.

Every Solahart system is backed by a trusted Solahart Australia Warranty that offers the advantage of local on-the-ground support to deliver true peace of mind. With more than 70 years of solar experience and over 60 Dealerships across Australia, we're here for the long haul.

#### **HIGH PERFORMANCE**

High efficiency (22.5%) and lower degradation for excellent performance and reliability.

#### **SOLAHART WARRANTY**

30-Year Solahart Product Warranty for peace of mind, plus a 30-Year Performance Guarantee for long-term returns.\*

## **TECHNICAL DATA**

Specifications and designs included in this data sheet are subject to change without notice.

<sup>(9)1000</sup> W/m2, 25±2°C, AM 1.5 G. (2)Measurement tolerances P<sub>MPP</sub> ±3.5 %; l<sub>SC</sub> ±5 %, V<sub>OC</sub> ±3.5 % at STC. (3)800 W/m2, NMOT, spectrum AM 1.5 G. # Typical values, actual values may differ.