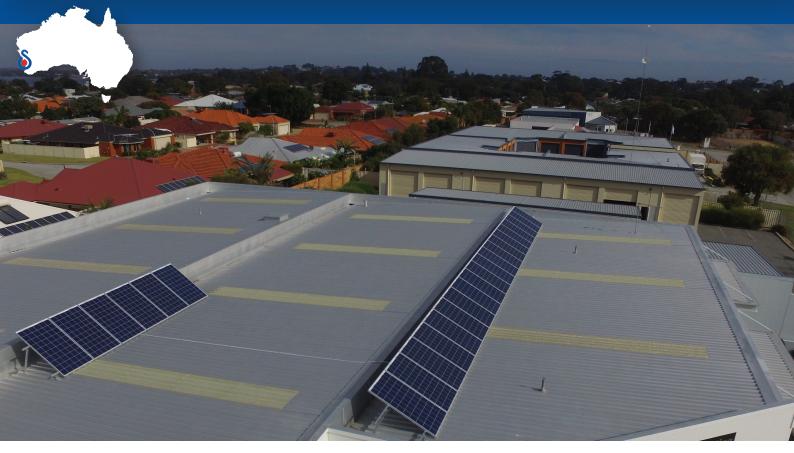

### INSTALLATION BY SOLAHART MANDURAH

6.6kW PV System

Solar Panels: 26 x REC 255W Peak Energy Panels

## THE SOLAHART SOLUTION

Jaap Bos, the dealer principal for Solahart Mandurah, provided a professional consultation with Mandurah Vehicle Fleet services and consequently, the site's load consumption was carefully analysed, and a solar solution was custom engineered to maximise savings and return on investment.

Solahart Mandurah designed a small commercial system to deliver 6.6kW of power with a premium SMA three-phase inverter using high-quality REC polycrystalline panels.