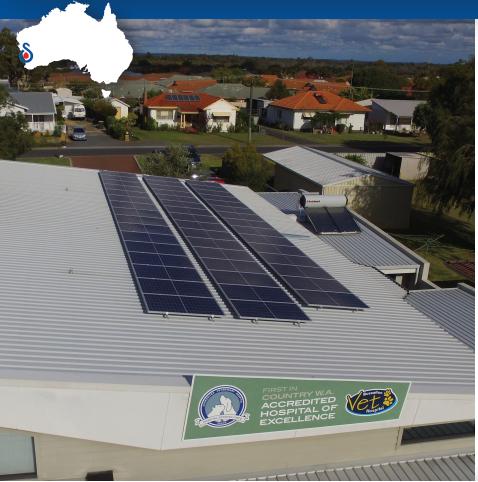

# **BUSSELTON VETERINARY HOSPITAL - BUSSELTON WA**

## THE SOLAHART SOLUTION

Solahart South West WA provided reliable and high-quality service in the past, which gave Busselton Veterinary Hospital the confidence to work with Solahart on a bespoke commercial PV system. A Solahart PV system was custom engineered to deliver over 13kW of power, using 47 x 280-watt REC TwinPeak polycrystalline panels together with an optimal sized SMA inverter.

# **kW**) 13.16kW PV System

Solar Panels: 47 x REC 280W TwinPeak Panels

Inverter: 10kW SMA Sunny Tripower ✓ www.solahart.com.au

- facebook.com/SolahartAust
- J 1300 136 603